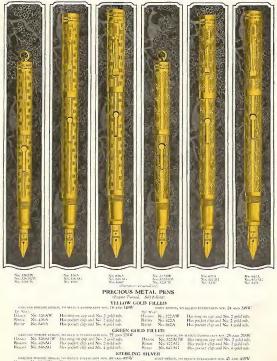

No. 3298BW No. 3298BGW No. 3299BW No. 3299BGW el 196) No. 4298B No. 4298BG No. 5498B No. 5498BG No. 42098 No. 54998 No. 42998G No. 54998G PRECIOUS METAL PENS

WAHL PEN

|                         |                                         | (Sdf I                                                                                                            | filling)                  |                                         |                                                                                                                   |
|-------------------------|-----------------------------------------|-------------------------------------------------------------------------------------------------------------------|---------------------------|-----------------------------------------|-------------------------------------------------------------------------------------------------------------------|
|                         |                                         | 14K SOLID Y                                                                                                       | ELLOW GOLD                | D                                       |                                                                                                                   |
| DIAS                    |                                         | GINE TURNED, TO MATCH EVERSHARPS<br>NOS 98 AND 988W                                                               | HAN                       |                                         | e turned and hand engraved,<br>sharps nob. 99 and 995W                                                            |
| Tel Word                |                                         |                                                                                                                   | Tel Word                  |                                         |                                                                                                                   |
| Macul<br>Madah<br>Madog | No. 3298BW<br>No. 4298B<br>No. 5498B    | Has ring on cap and No. 2 gold nib.<br>Has pocket clip and No. 2 gold nib.<br>Has pocket clip and No. 4 gold nib. | MARU<br>MARAN<br>MART     | No. 32998W<br>No. 42998<br>No. 54998    | Has ring on cap and No. 2 gold nib.<br>Has pocket clip and No. 2 gold nib.<br>Has pocket clip and No. 4 gold nib. |
|                         |                                         | 18K SOLID C                                                                                                       | REEN GOLD                 |                                         |                                                                                                                   |
| DIAN                    |                                         | GINE TURNED, TO MATCH EVARMARPS<br>28. 98G AND 98GSW                                                              | HANL                      | IN DESIGN, ENGINE<br>TO MATCH EVERSE    | e turned and hand engraved,<br>1419 NDS 99G and 99GSW                                                             |
| Maedd<br>Maeff<br>Maerk | No. 3298BGW<br>No. 4398BG<br>No. 5498BG | Has ring on cap and No. 2 gold nib.<br>Has pocket clip and No. 2 gold nib.<br>Has pocket clip and No. 4 gold nib. | NAABD<br>Ne nef<br>Naarti | No. 3299BGW<br>No. 4299BG<br>No. 5499BG | Has ring on cap and No. 2 gold nib-<br>Has pocket clip and No. 2 gold nib-<br>Has pocket clip and No. 4 gold nib. |

Solid gold pens are made to special order only, and are not returnable in exchange for other merchandise.

WAHL PEN

concerns municar musicar routes or vertice sum war. 40 and er30<sup>10</sup> and a molecular in service recompanies and A. 2 and 40<sup>10</sup> Cheart No. 520<sup>10</sup>. Has more evice and M. 2 and and the hours. No. 520<sup>10</sup>. Has more evice and No. 2 and an R. 2 and and R. Renz, No. 620<sup>10</sup>. Has project evice and No. 2 and and R. Renz, No. 620<sup>10</sup>. Has project evice and No. 2 and and R. Renz, No. 620<sup>10</sup>. Has project evice and No. 2 and and Renz, No. 6 and X. Has project evice and No. 2 and and Renz, No. 6 and X. Has project evice and No. 2 and and Renz, No. 6 and X. Has project evice and No. 4 and and No. 4 and and No. 4 and A. Markawa and A. Mark